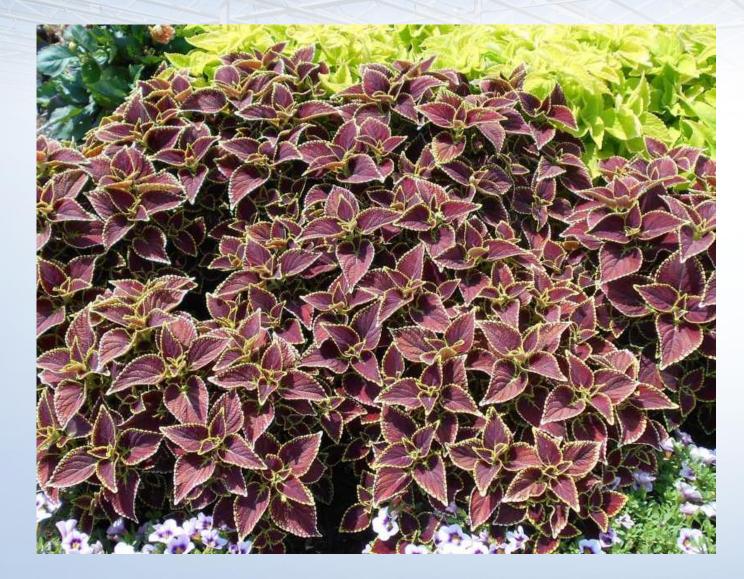

# *Scaevola* 'Whirlwind Pink' (PanAmerican Seed)

Plectranthus (Coleus) 'Main Street Broad Street' (Dümmen Orange)