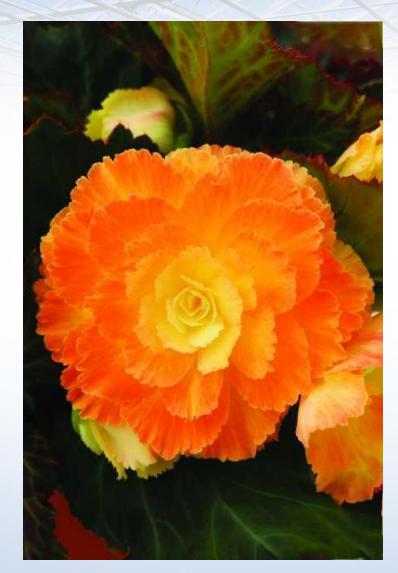

#### Begonia maculata

Begonia l'conia Portofino Series (Dümmen Orange) Pictured: Champagne (left), Sunrise (right)