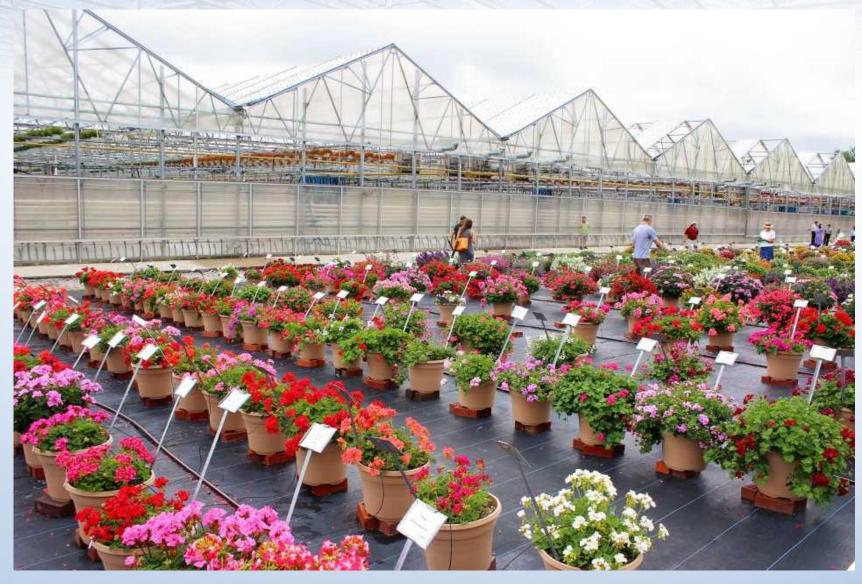

#### Begonia maculata

Begonia l'conia Portofino Series (Dümmen Orange) Pictured: Champagne (left), Sunrise (right)