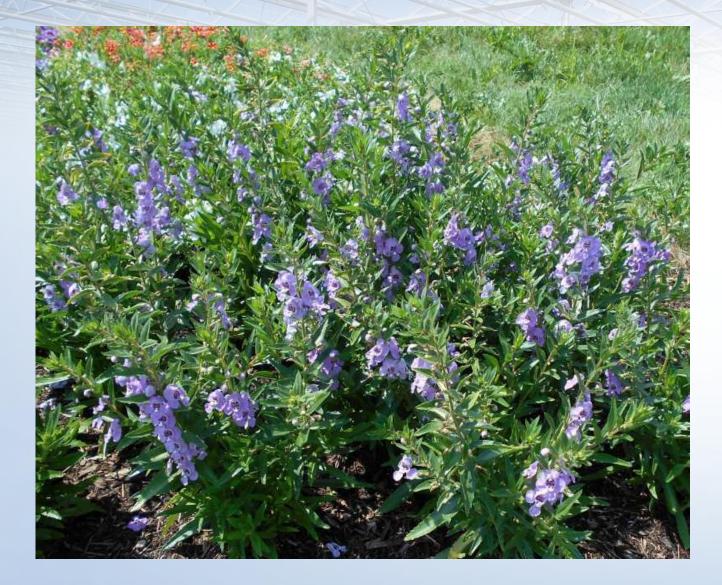

#### Angelonia 'Angelface Steel Blue' (Proven Winners)

Helleborus 'Viv Victoria' Photo courtesy of D.S. Cole Growers.