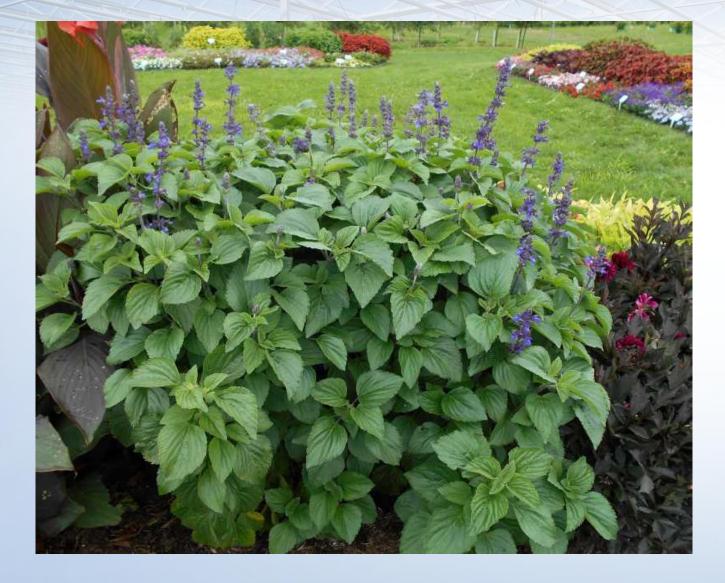

#### Salvia interspecific 'Big Blue' (PanAmerican Seed)

Salvia 'Skyscraper Pink' (Selecta)

Plectranthus (Coleus) 'ColorBlaze Rediculous' (Proven Winners)

*Petunia* 'Supertunia Vista Paradise' (Proven Winners)