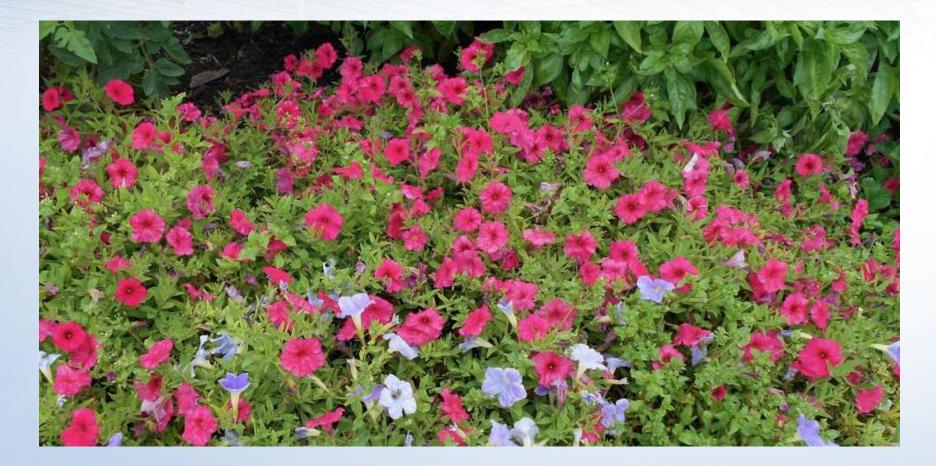

#### Salvia interspecific 'Big Blue' (PanAmerican Seed)

Salvia 'Skyscraper Pink' (Selecta)

Plectranthus (Coleus) 'ColorBlaze Rediculous' (Proven Winners)

*Petunia* 'Supertunia Vista Paradise' (Proven Winners)