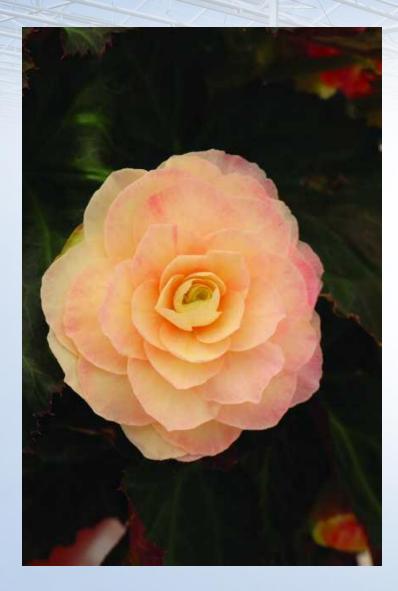

#### Begonia maculata

Begonia l'conia Portofino Series (Dümmen Orange) Pictured: Champagne (left), Sunrise (right)