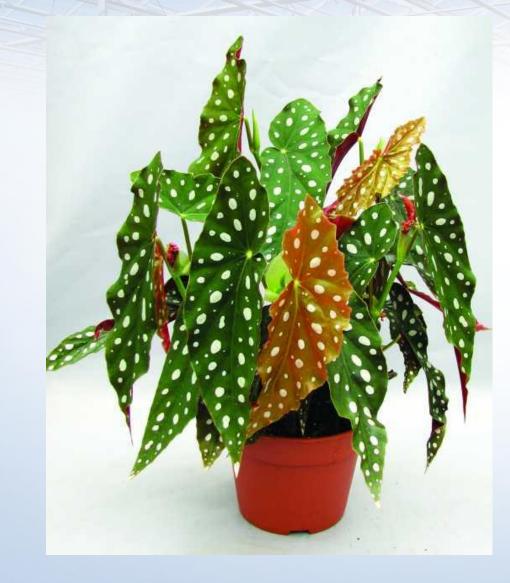

#### Begonia maculata

Begonia l'conia Portofino Series (Dümmen Orange) Pictured: Champagne (left), Sunrise (right)