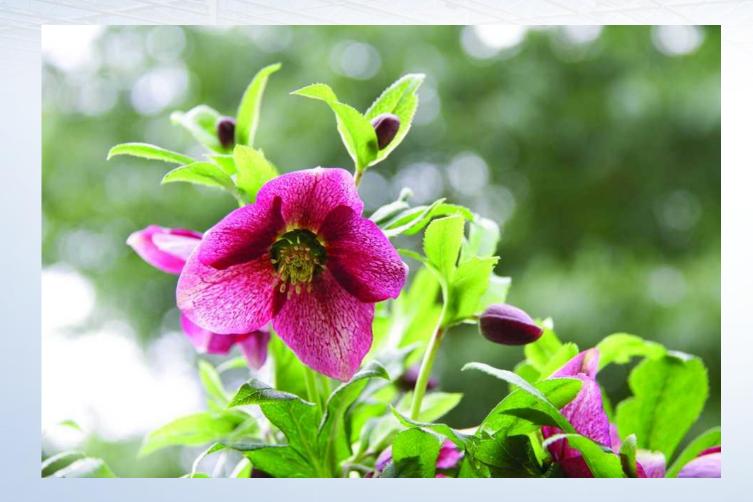

#### Angelonia 'Angelface Steel Blue' (Proven Winners)

Helleborus 'Viv Victoria' Photo courtesy of D.S. Cole Growers.