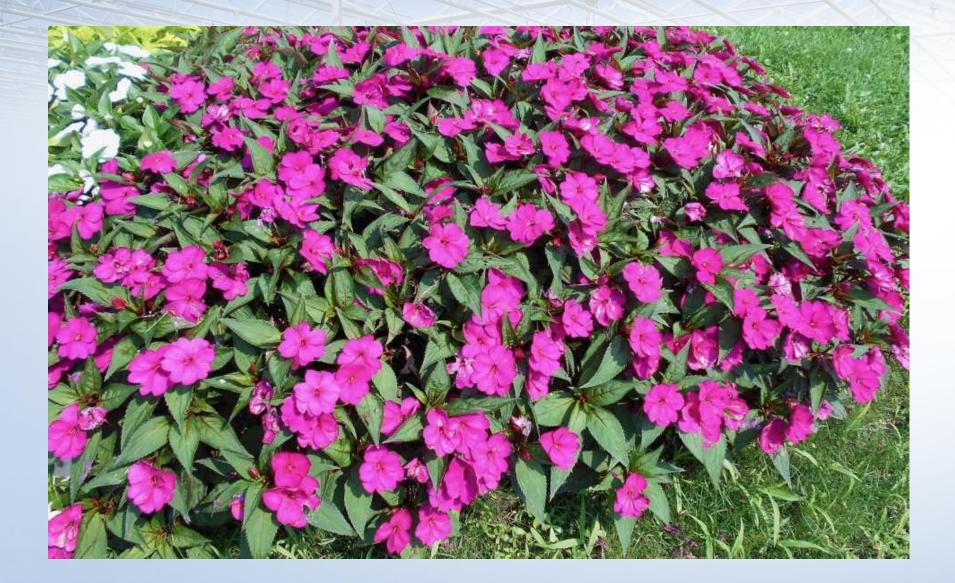

#### *Ipomoea* 'FloraMia Cameo' (Dümmen Orange)

New Guinea *Impatiens* 'SunStanding Purple' (Proven Winners)