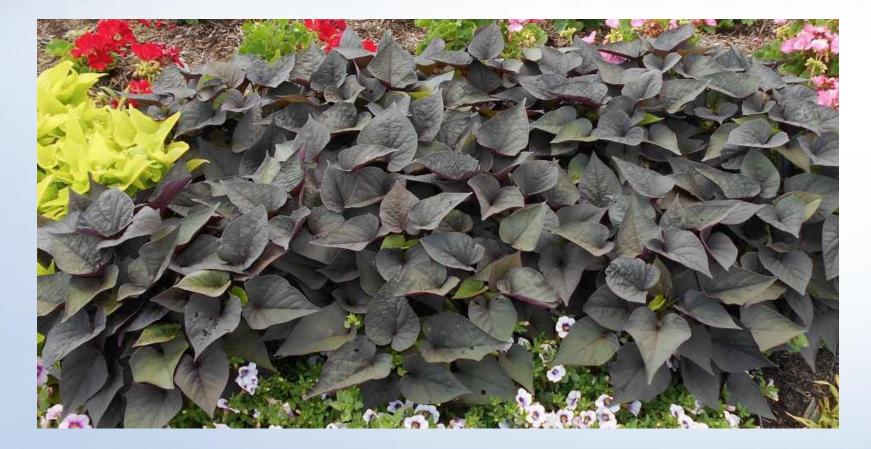

#### *Ipomoea* 'FloraMia Cameo' (Dümmen Orange)

New Guinea *Impatiens* 'SunStanding Purple' (Proven Winners)