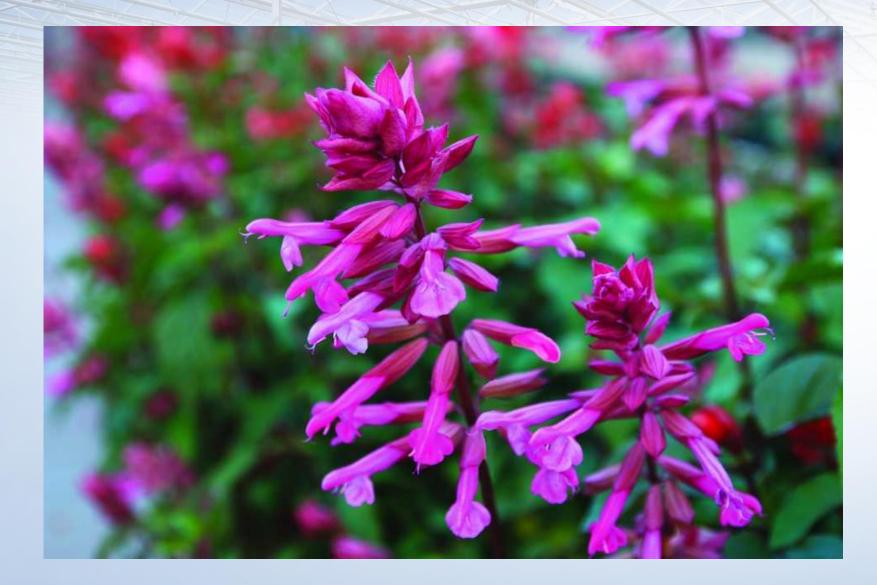

#### Salvia interspecific 'Big Blue' (PanAmerican Seed)

Salvia 'Skyscraper Pink' (Selecta)

Plectranthus (Coleus) 'ColorBlaze Rediculous' (Proven Winners)

*Petunia* 'Supertunia Vista Paradise' (Proven Winners)