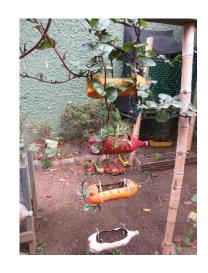

#### What can we do?

 Recyle and/or reuse pots – and promote that you do this

 Colombia – plastic soda bottle planters, drain pipe planters –