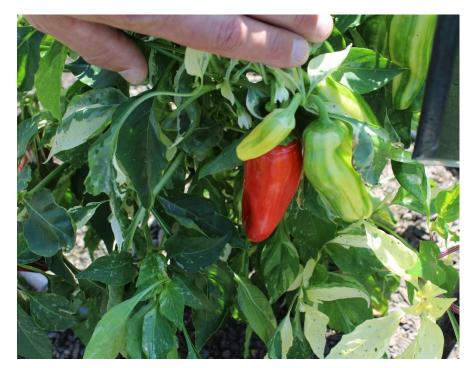

#### Recipes

- Flavored water
- Flavored juices
- Cocktails
- Sangria

Include
Scoville heat
rating on
signs