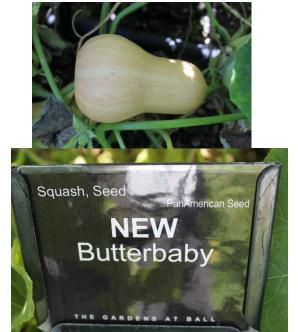

#### New Variety Survey

2018 Dutchess
County Fair

Over 2000 votes
Young people