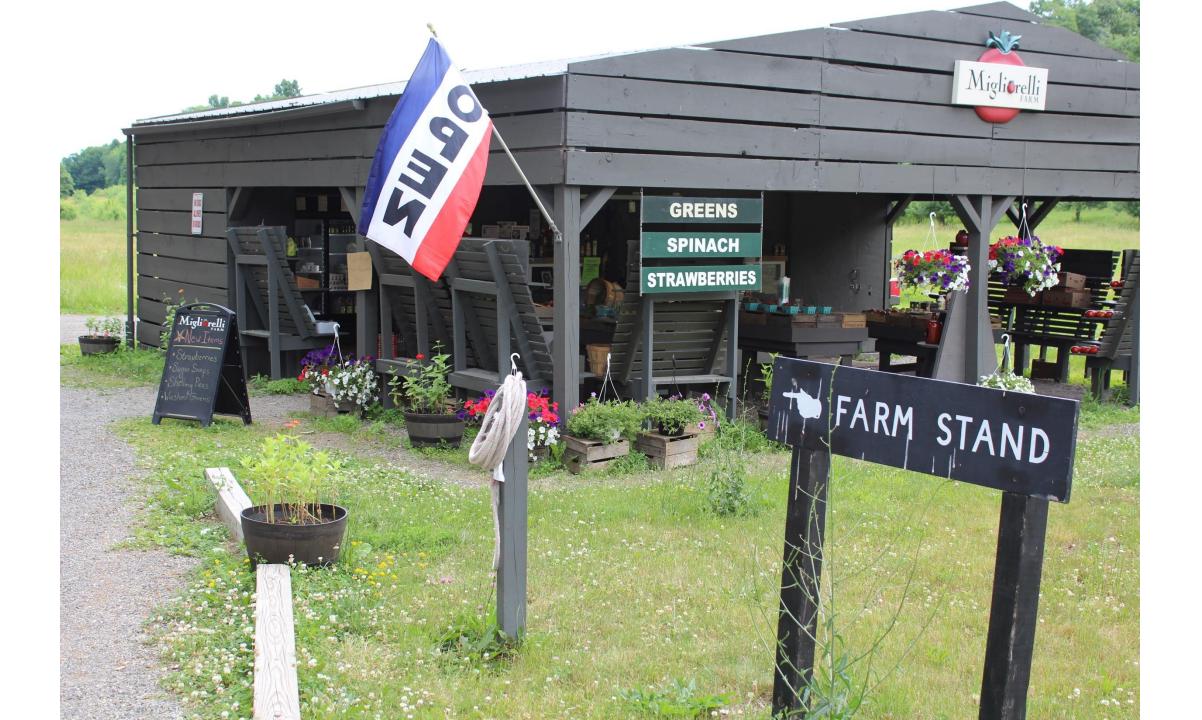

## Walk Through Your Front Door

And see what your customers see.....

"Over here. That's the back door."

barbecue tanks

Products & Services

**Contact Us** 

roses

Walk through your front door every day. Afraid you might be wearing blinders? Have someone you trust do this for you on a regular basis. They might see what you aren't noticing.