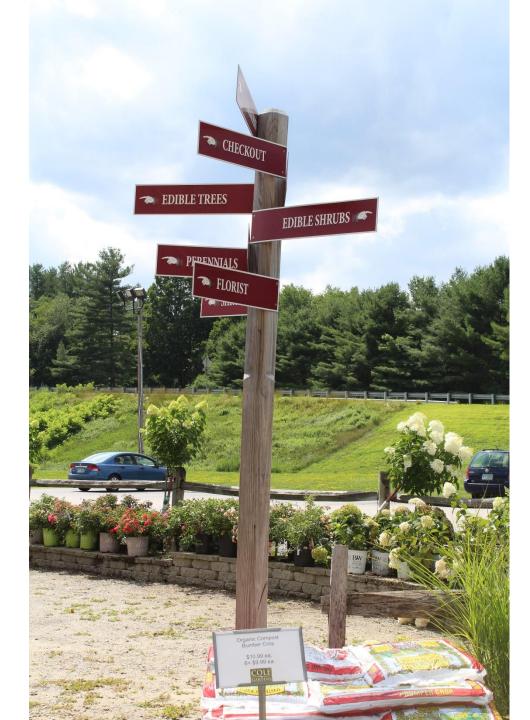

## **Garden Center Post**

Stop by and see are hanging baskets and are other large selection of plants.

### **Customer's Comment**

# ARE your baskets as good as OUR baskets?

nursery oceanside ny 11572 propane florist sod topsoil 516-766-6663