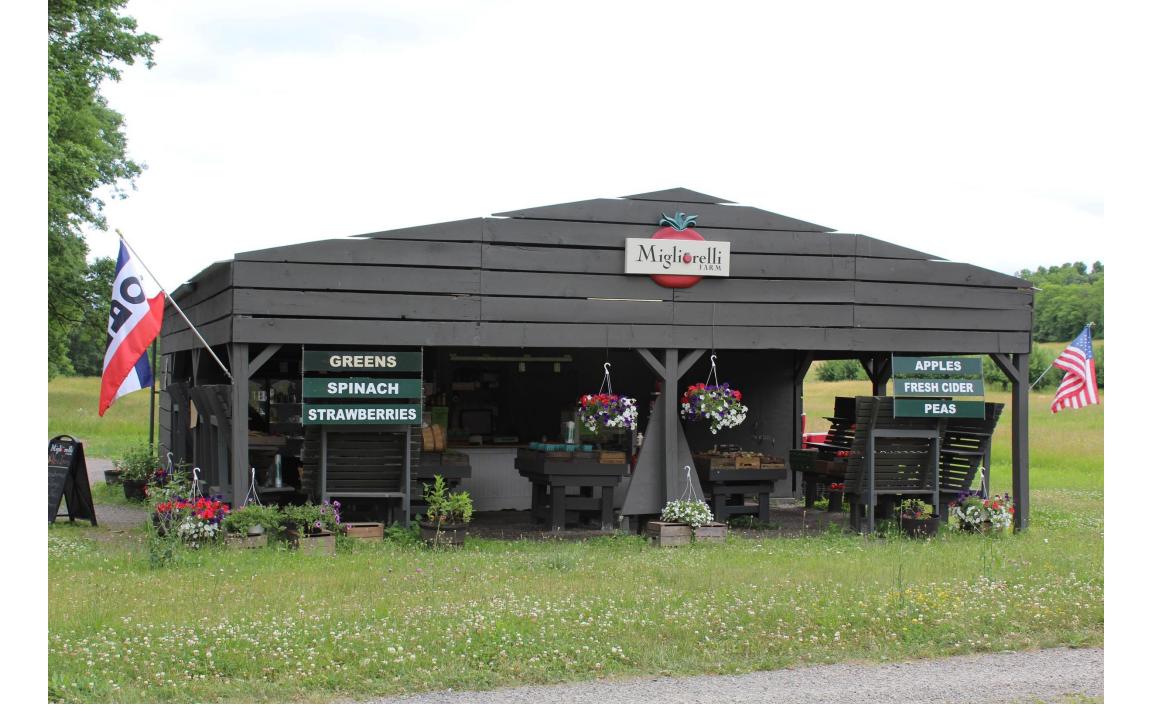

## Walk Through Your Front Door

And see what your customers see.....

"Over here. That's the back door."

barbecue tanks

Products & Services

**Contact Us** 

roses

Walk through your front door every day. Afraid you might be wearing blinders? Have someone you trust do this for you on a regular basis. They might see what you aren't noticing.