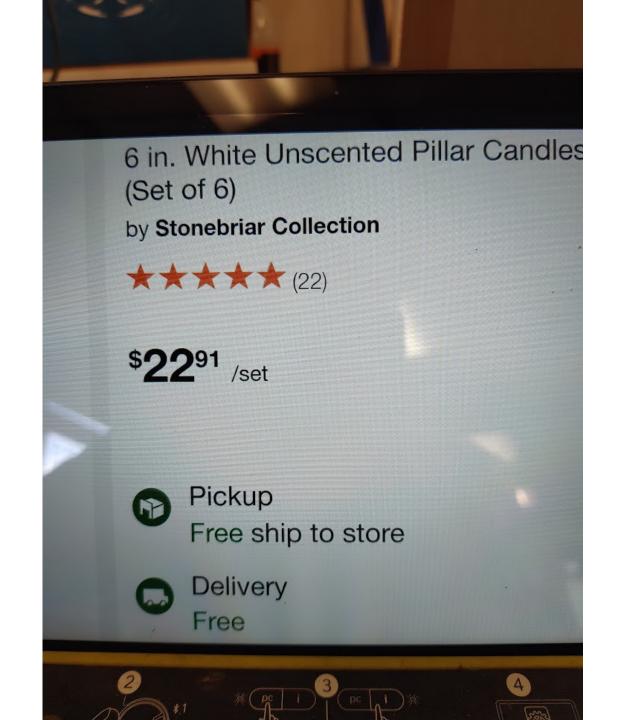

## Psychological Pricing

"I call it the asterisk of death" The my far shared.

If the price tag on a Costco item contains an asterisk, it means the item has been discontinued and the price is very low. (Justin Sullivan/Getty Images / Getty Images)