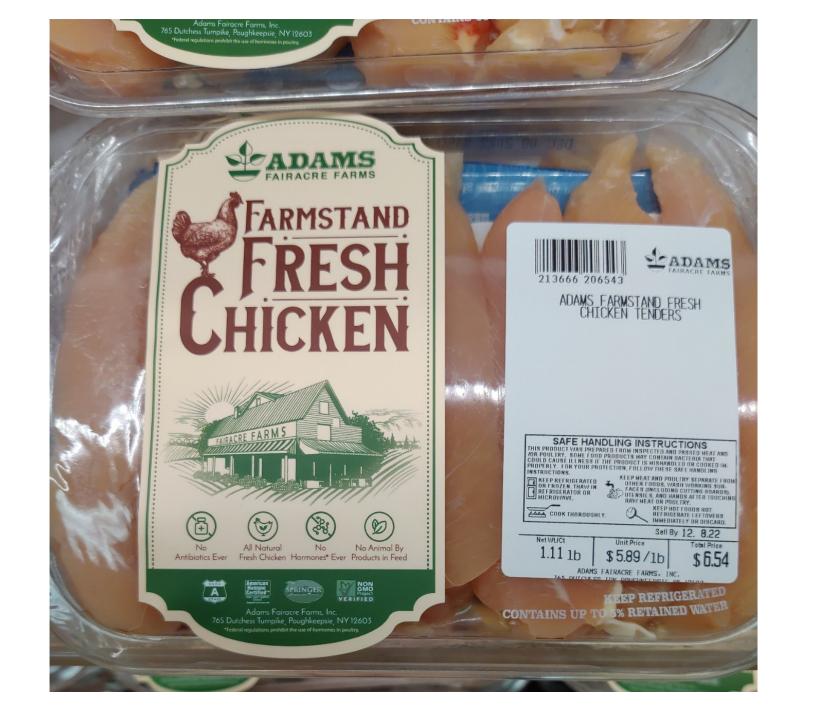

# Can your product be purchased online?

Adams Fairacre Farms, Inc.

FLASH SALE F All Grower's Choice Edible Herb Pots, 1 Quart Proven Winners Flowers and 4 1/2" Grower's Choice Flower Pots now \$2.99 through 7/9/23 in our Seasonal Greenhouses. #flowers #provenwinners #sale #garden