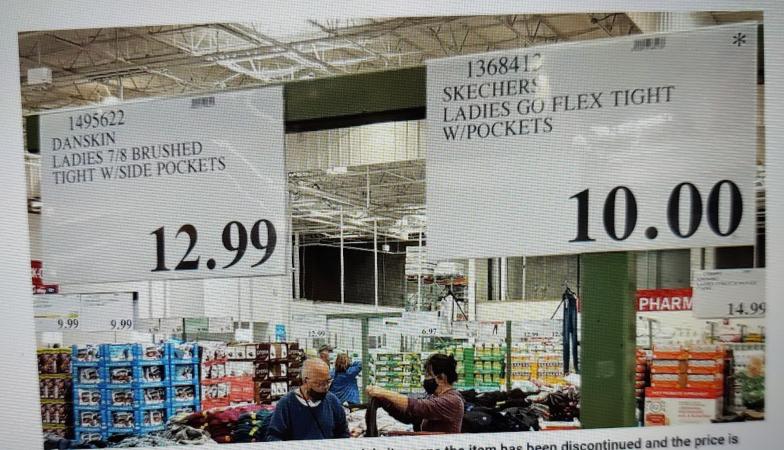

Quinlan also joined in on the conversation to share another trick regarding special pricing.

"Any time I see the special pricing I always check retail price online," he noted.