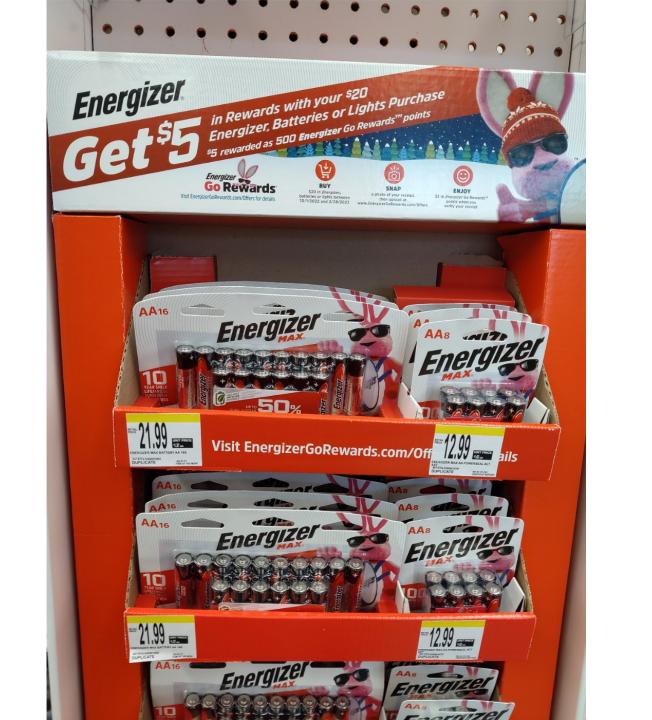

### Price

Stewart's Shops HAS NEW YORK STATE'S

**D** Always fresh and local

Bary Larson: Shark Cage | Daily Humor Medication

nages may be subject to copyright. Learn More