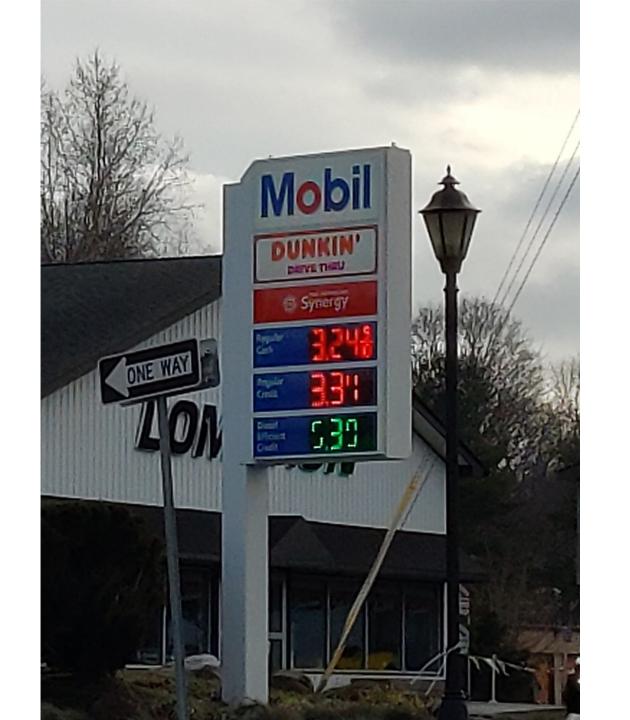

### Price

Stewart's Shops HAS NEW YORK STATE'S

**D** Always fresh and local

Bary Larson: Shark Cage | Daily Humor Medication

nages may be subject to copyright. Learn More