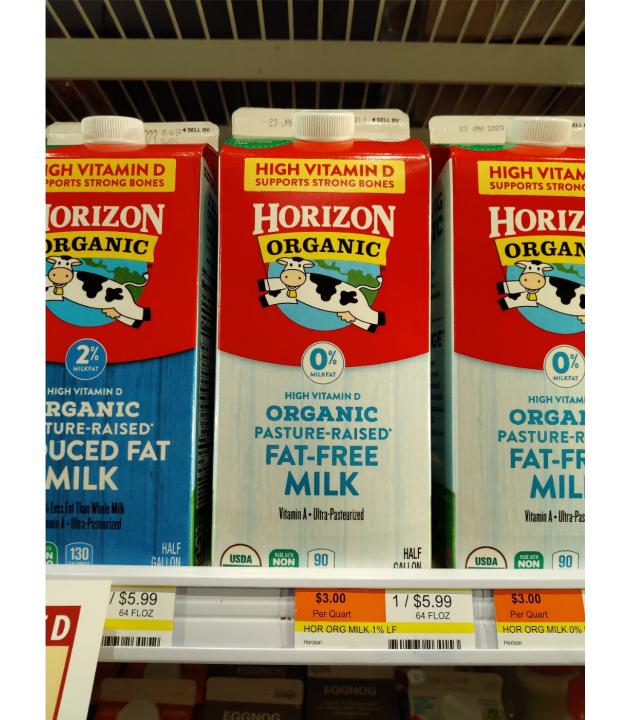

#### Does local matter

\$1.60 Per Quar

Discount Labels

s Discount Labels-Co-op and Organization Labels

y be subject to copyright. Learn More

dcontent

co.or