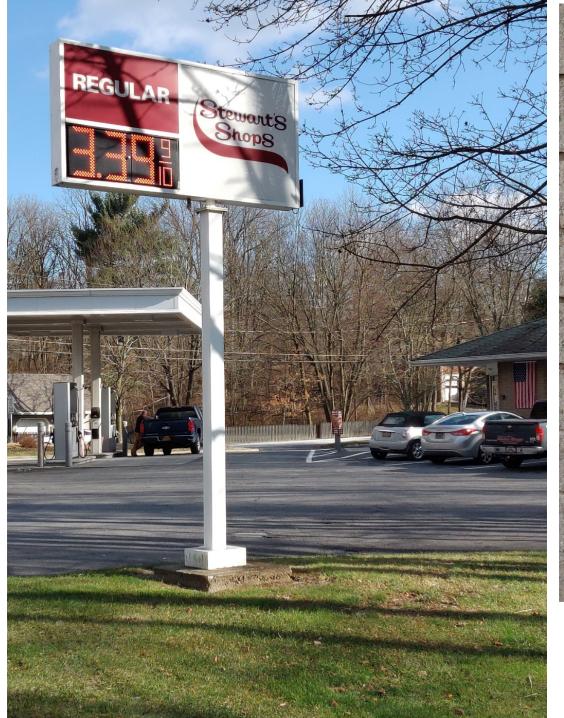

### Price

Stewart's Shops HAS NEW YORK STATE'S

**D** Always fresh and local

Bary Larson: Shark Cage | Daily Humor Medication

nages may be subject to copyright. Learn More