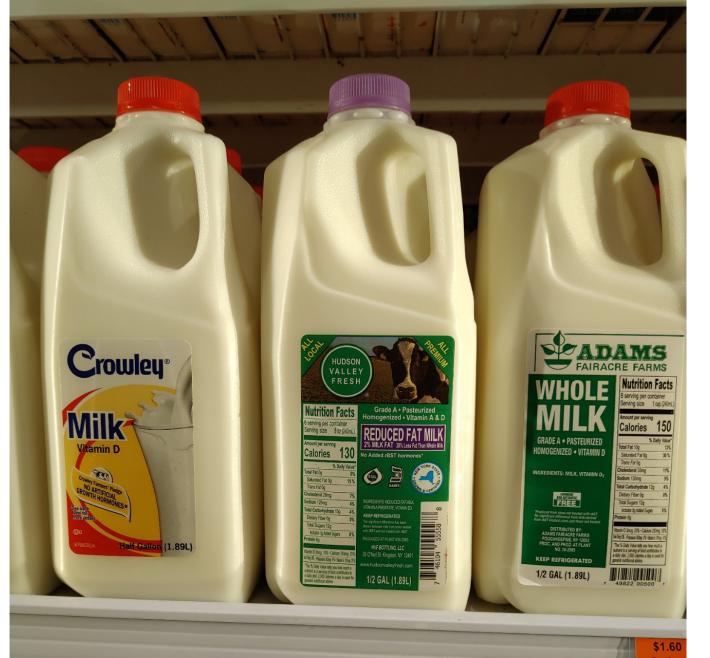

#### Does local matter

\$1.60 Per Quar

Discount Labels

s Discount Labels-Co-op and Organization Labels

y be subject to copyright. Learn More

dcontent

co.or